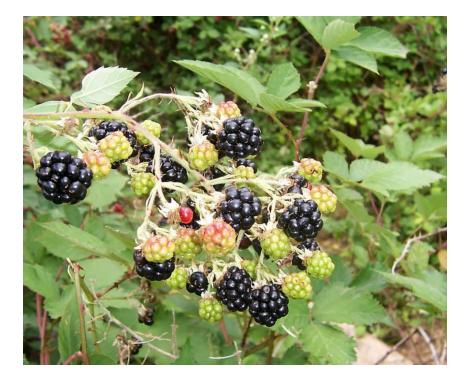

#### Filbert Leaves and Bloom







www.iGrow.org®

### Brazil nut: Tree, shell, nuts, nuts in hull











www.iGrow.org®

### Blueberry: foliage, fruit, and flower









www.iGrow.org®

# Black walnut: hulls, fruit, bark and leaves, flower











www.iGrow.org®

#### Blackberries: leave, fruits, flower









# Banana: Tree with fruit, leaves, flower and fruit









www.iGrow.org®

### Strawberry: Plant, fruit, flower











www.iGrow.org<sup>®</sup>

### Shagbark Hickory: tree, bark, nut











www.iGrow.org<sup>®</sup>

# Raspberry: Fruit and Bush







www.iGrow.org®

#### Pomegranate: Leaves, fruit, seeds









www.iGrow.org®

# Plum: Tree, fruit, flower









www.iGrow.org®

### Pistachio: Leaf, fruit, nut







www.iGrow.org<sup>®</sup>

### Avocado: Fruit, seed, tree, leaf













www.iGrow.org<sup>®</sup>

# Pineapple: Fruit, Plant







www.iGrow.org®

### Persimmon: Fruit









www.iGrow.org®

# Pecan: Tree, bark, fruit, leaves, nut, shell









### Pear: Tree, flower, fruit









www.iGrow.org®

### Papaya: Fruit, Tree, leaf, seed









#