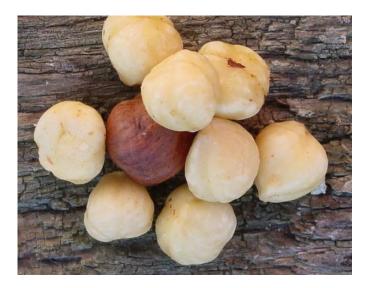

#### Filbert Leaves and Bloom







www.iGrow.org®

### Brazil nut: Tree, shell, nuts, nuts in hull











www.iGrow.org®

### Blueberry: foliage, fruit, and flower









www.iGrow.org®

# Black walnut: hulls, fruit, bark and leaves, flower











www.iGrow.org®

#### Blackberries: leave, fruits, flower









# Banana: Tree with fruit, leaves, flower and fruit









www.iGrow.org®

### Strawberry: Plant, fruit, flower











www.iGrow.org<sup>®</sup>

### Shagbark Hickory: tree, bark, nut











www.iGrow.org<sup>®</sup>

# Raspberry: Fruit and Bush







www.iGrow.org®

#### Pomegranate: Leaves, fruit, seeds









www.iGrow.org®

# Plum: Tree, fruit, flower









www.iGrow.org®

### Pistachio: Leaf, fruit, nut







www.iGrow.org<sup>®</sup>

### Avocado: Fruit, seed, tree, leaf