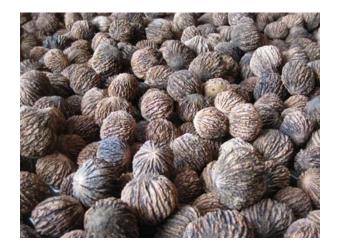

#### Filbert Leaves and Bloom







www.iGrow.org®

### Brazil nut: Tree, shell, nuts, nuts in hull











www.iGrow.org®

### Blueberry: foliage, fruit, and flower









www.iGrow.org®

# Black walnut: hulls, fruit, bark and leaves, flower











www.iGrow.org®

#### Blackberries: leave, fruits, flower









# Banana: Tree with fruit, leaves, flower and fruit









www.iGrow.org®

### Strawberry: Plant, fruit, flower











www.iGrow.org<sup>®</sup>

### Shagbark Hickory: tree, bark, nut











www.iGrow.org<sup>®</sup>

# Raspberry: Fruit and Bush







www.iGrow.org®

#### Pomegranate: Leaves, fruit, seeds









www.iGrow.org®

# Plum: Tree, fruit, flower









www.iGrow.org®

### Pistachio: Leaf, fruit, nut







www.iGrow.org<sup>®</sup>

### Avocado: Fruit, seed, tree, leaf













www.iGrow.org<sup>®</sup>

# Pineapple: Fruit, Plant







www.iGrow.org®

### Persimmon: Fruit









www.iGrow.org®

# Pecan: Tree, bark, fruit, leaves, nut, shell









### Pear: Tree, flower, fruit