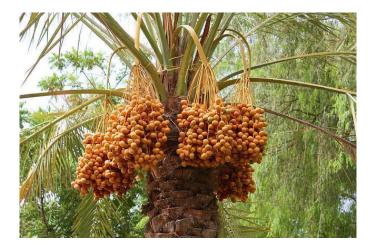

ruit, Tree









www.iGrow.org®

### Apricot: Tree, leaf, flower











# Macadamia: Nut, shell, leaf, fruit, flower









# Fig: fruit, leaves









www.iGrow.org®

#### Lemon: Fruit, Tree, leaf, blossom









www.iGrow.org®

### Kumquat: Fruit, leaf, blossom







www.iGrow.org®

## Kiwi: Fruit, leaf, blossom









www.iGrow.org®

### Guava: Leaf, fruit









www.iGrow.org®

# Grapefruit: Fruit, Tree, leaf, blossom











# Grape: Vine, leaf, fruit, flower









www.iGrow.org®

### Gooseberry: Fruit, Tree,







www.iGrow.org®

### Apple: Tree, fruit, leaves, blossom









www.iGrow.org<sup>®</sup>

# English Walnut: Tree bark, nut, hull









www.iGrow.org®

# Elderberry: Bush, blossom, fruit









www.iGrow.org®

### Date: Tree, Fruit, Bark











### Current: Fruit, flower, bush









# Cranberry: Fruit, flower, bush









www.iGrow.org®

### Coffee: Berries, tree, flowers









www.iGrow.org®

### Coconut: Tree, unripened, fruit







www.iGrow.org®

#### Chestnut: Nut, hulls, tree, flowers











www.iGrow.org<sup>®</sup>

### Cherry: Fruit, bark, leaf, blossom











www.iGrow.org®

### Butternut: Tree, nut, bark, hull









www.iGrow.org<sup>®</sup>

### Almond: Tree