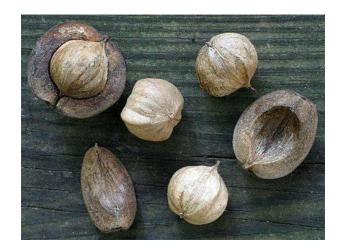

#### Filbert Leaves and Bloom







www.iGrow.org®

### Brazil nut: Tree, shell, nuts, nuts in hull











www.iGrow.org®

### Blueberry: foliage, fruit, and flower









www.iGrow.org®

# Black walnut: hulls, fruit, bark and leaves, flower











www.iGrow.org®

#### Blackberries: leave, fruits, flower









# Banana: Tree with fruit, leaves, flower and fruit









www.iGrow.org®

### Strawberry: Plant, fruit, flower











www.iGrow.org<sup>®</sup>

### Shagbark Hickory: tree, bark, nut











www.iGrow.org<sup>®</sup>

# Raspberry: Fruit and Bush







www.iGrow.org®

#### Pomegranate: Leaves, fruit, seeds









www.iGrow.org®

# Plum: Tree, fruit, flower









www.iGrow.org®

### Pistachio: Leaf, fruit, nut







www.iGrow.org<sup>®</sup>

### Avocado: Fruit, seed, tree, leaf













www.iGrow.org<sup>®</sup>

# Pineapple: Fruit, Plant







www.iGrow.org®

### Persimmon: Fruit









www.iGrow.org®

# Pecan: Tree, bark, fruit, leaves, nut, shell









### Pear: Tree, flower, fruit









www.iGrow.org®

### Papaya: Fruit, Tree, leaf, seed









# Orange: Tree, fruit, leaf, flower









www.iGrow.org®

# Olive: Fruit, leaf, tree, flower









www.iGrow.org®

### Peach: Fruit, tree, leaf, flower











# Mulberry: Leaf, Fruit