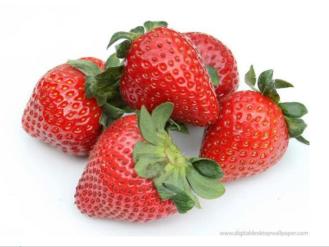

#### Filbert Leaves and Bloom







www.iGrow.org®

### Brazil nut: Tree, shell, nuts, nuts in hull











www.iGrow.org®

### Blueberry: foliage, fruit, and flower









www.iGrow.org®

# Black walnut: hulls, fruit, bark and leaves, flower











www.iGrow.org®

#### Blackberries: leave, fruits, flower









# Banana: Tree with fruit, leaves, flower and fruit









www.iGrow.org®

### Strawberry: Plant, fruit, flower











www.iGrow.org<sup>®</sup>

### Shagbark Hickory: tree, bark, nut











www.iGrow.org<sup>®</sup>

# Raspberry: Fruit and Bush







www.iGrow.org®

#### Pomegranate: Leaves, fruit, seeds









www.iGrow.org®

# Plum: Tree, fruit, flower









www.iGrow.org®

### Pistachio: Leaf, fruit, nut







www.iGrow.org<sup>®</sup>

### Avocado: Fruit, seed, tree, leaf













www.iGrow.org<sup>®</sup>

# Pineapple: Fruit, Plant







www.iGrow.org®

### Persimmon: Fruit









www.iGrow.org®

# Pecan: Tree, bark, fruit, leaves, nut, shell









### Pear: Tree, flower, fruit









www.iGrow.org®

### Papaya: Fruit, Tree, leaf, seed









# Orange: Tree, fruit, leaf, flower









www.iGrow.org®

# Olive: Fruit, leaf, tree, flower









www.iGrow.org®

### Pe