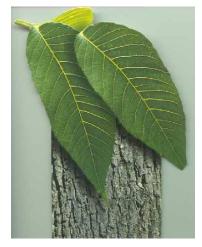

#### Filbert Leaves and Bloom







www.iGrow.org®

### Brazil nut: Tree, shell, nuts, nuts in hull











www.iGrow.org®

### Blueberry: foliage, fruit, and flower









www.iGrow.org®

# Black walnut: hulls, fruit, bark and leaves, flower











www.iGrow.org®

#### Blackberries: leave, fruits, flower









# Banana: Tree with fruit, leaves, flower and fruit









www.iGrow.org®

### Strawberry: Plant, fruit, flower











www.iGrow.org<sup>®</sup>

### Shagbark Hickory: tree, bark, nut











www.iGrow.org<sup>®</sup>

# Raspberry: Fruit and Bush







www.iGrow.org®

#### Pomegranate: Leaves, fruit, seeds









www.iGrow.org®

# Plum: Tree, fruit, flower









www.iGrow.org®

### Pistachio: Leaf, fruit, nut







www.iGrow.org<sup>®</sup>

### Avocado: Fruit, seed, tree, leaf













www.iGrow.org<sup>®</sup>

# Pineapple: Fruit, Plant







www.iGrow.org®

### Persimmon: Fruit









www.iGrow.org®

# Pecan: Tree, bark, fruit, leaves, nut, shell









### Pear: Tree, flower, fruit









w