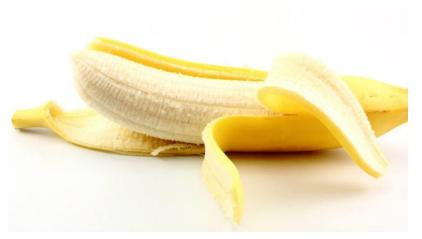

#### Filbert Leaves and Bloom







www.iGrow.org®

### Brazil nut: Tree, shell, nuts, nuts in hull











www.iGrow.org®

### Blueberry: foliage, fruit, and flower









www.iGrow.org®

# Black walnut: hulls, fruit, bark and leaves, flower











www.iGrow.org®

#### Blackberries: leave, fruits, flower









# Banana: Tree with fruit, leaves, flower and fruit









www.iGrow.org®

### Strawberry: Plant, fruit, flower











www.iGrow.org<sup>®</sup>

### Shagbark Hickory: tree, bark, nut











www.iGrow.org<sup>®</sup>

# Raspberry: Fruit and Bush







www.iGrow.org®

#### Pomegranate: Leaves, fruit, seeds









www.iGrow.org®

# Plum: Tree, fruit, flower









www.iGrow.org®

### Pistachio: Leaf, fruit, nut







www.iGrow.org<sup>®</sup>

### Avocado: Fruit, seed, tree, leaf













www.iGrow.org<sup>®</sup>

# Pineapple: Fruit, Plant







www.iGrow.org®

### Persimmon: Fruit









www.iGrow.org®

# Pecan: Tree, bark, fruit, leaves, nut, shell









### Pear: Tree, flower, fruit









www.iGrow.org®

### Papaya: Fruit, Tree, leaf, seed









# Orange: Tree, fruit, leaf, flower









www.iGrow.org®

# Ol