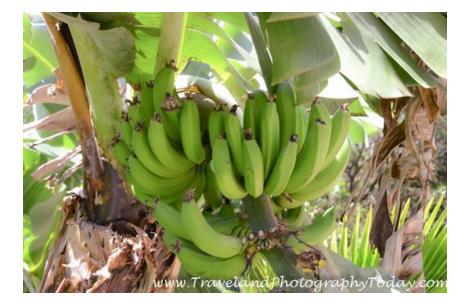

#### Filbert Leaves and Bloom







www.iGrow.org®

### Brazil nut: Tree, shell, nuts, nuts in hull











www.iGrow.org®

### Blueberry: foliage, fruit, and flower









www.iGrow.org®

# Black walnut: hulls, fruit, bark and leaves, flower











www.iGrow.org®

#### Blackberries: leave, fruits, flower









# Banana: Tree with fruit, leaves, flower and fruit









www.iGrow.org®

### Strawberry: Plant, fruit, flower











www.iGrow.org<sup>®</sup>

### Shagbark Hickory: tree, bark, nut











www.iGrow.org<sup>®</sup>

# Raspberry: Fruit and Bush







www.iGrow.org®

#### Pomegranate: Leaves, fruit, seeds









www.iGrow.org®

# Plum: Tree, fruit, flower









www.iGrow.org®

### Pistachio: Leaf, fruit, nut







www.iGrow.org<sup>®</sup>

### Avocado: Fruit, seed, tree, leaf













www.iGrow.org<sup>®</sup>

# Pineapple: Fruit, Plant







www.iGrow.org®

### Persimmon: Fruit









www.iGrow.org®

# Pecan: Tree, bark, fruit, leaves, nut, shell









### Pear: Tree, flower, fruit









www.iGrow.org®

### Papaya: Fruit, Tree, leaf, seed









# Orange: Tree, fruit, leaf, flower









www.iGrow.org®

#