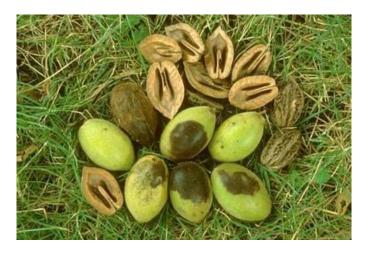

fruit: Fruit, Tree, leaf, blossom











# Grape: Vine, leaf, fruit, flower









www.iGrow.org®

### Gooseberry: Fruit, Tree,







www.iGrow.org®

### Apple: Tree, fruit, leaves, blossom









www.iGrow.org<sup>®</sup>

# English Walnut: Tree bark, nut, hull









www.iGrow.org®

# Elderberry: Bush, blossom, fruit









www.iGrow.org®

### Date: Tree, Fruit, Bark











### Current: Fruit, flower, bush









# Cranberry: Fruit, flower, bush









www.iGrow.org®

### Coffee: Berries, tree, flowers









www.iGrow.org®

### Coconut: Tree, unripened, fruit







www.iGrow.org®

#### Chestnut: Nut, hulls, tree, flowers











www.iGrow.org<sup>®</sup>

### Cherry: Fruit, bark, leaf, blossom











www.iGrow.org®

### Butternut: Tree, nut, bark, hull









www.iGrow.org<sup>®</sup>

### Almond: Tree