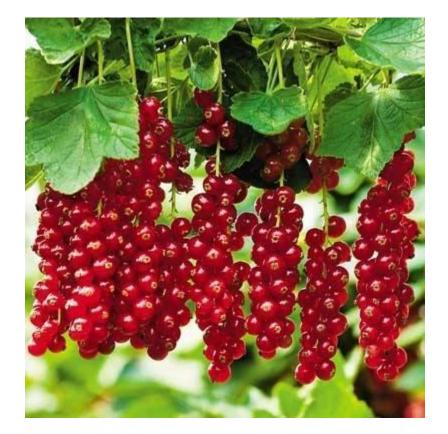

Apricot: Tree, leaf, flower











# Macadamia: Nut, shell, leaf, fruit, flower









# Fig: fruit, leaves









www.iGrow.org®

#### Lemon: Fruit, Tree, leaf, blossom









www.iGrow.org®

### Kumquat: Fruit, leaf, blossom







www.iGrow.org®

## Kiwi: Fruit, leaf, blossom









www.iGrow.org®

### Guava: Leaf, fruit









www.iGrow.org®

# Grapefruit: Fruit, Tree, leaf, blossom











# Grape: Vine, leaf, fruit, flower









www.iGrow.org®

### Gooseberry: Fruit, Tree,







www.iGrow.org®

### Apple: Tree, fruit, leaves, blossom









www.iGrow.org<sup>®</sup>

# English Walnut: Tree bark, nut, hull









www.iGrow.org®

# Elderberry: Bush, blossom, fruit









www.iGrow.org®

### Date: Tree, Fruit, Bark











### Current: Fruit, flower, bush









# Cranberry: Fruit, flower, bush









www.iGrow.org®

### Coffee: Berries, tree, flowers









www.iGrow.org®

### Coconut: Tree, unripened, fruit







www.iGrow.org®

#### Chestnut: Nut, hulls, tree, flowers











www.iGrow.org<sup>®</sup>

### Cherry: Fruit, bark, leaf, blossom











www.iGrow.org®

### Butternut: Tree, nut, bark, hull









www.iGrow.org<sup>®</sup>

### Almond: Tree