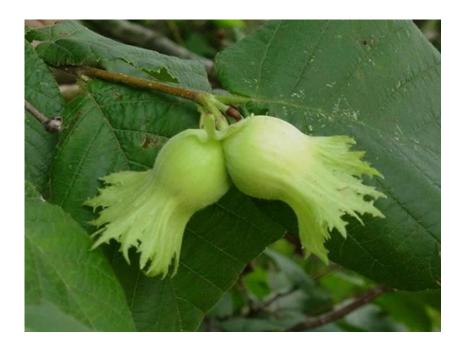

#### Filbert Leaves and Bloom







www.iGrow.org®

### Brazil nut: Tree, shell, nuts, nuts in hull











www.iGrow.org®

### Blueberry: foliage, fruit, and flower









www.iGrow.org®

# Black walnut: hulls, fruit, bark and leaves, flower











www.iGrow.org®

#### Blackberries: leave, fruits, flower









# Banana: Tree with fruit, leaves, flower and fruit









www.iGrow.org®

### Strawberry: Plant, fruit, flower











www.iGrow.org<sup>®</sup>

### Shagbark Hickory: tree, bark, nut











www.iGrow.org<sup>®</sup>

# Raspberry: Fruit and Bush







www.iGrow.org®

#### Pomegranate: Leaves, fruit, seeds









www.iGrow.org®

# Plum: Tree, fruit, flower









www.iGrow.org®

### Pistachio: Leaf, fruit, nut







www.iGrow.org<sup>®</sup>

### Avocado: Fruit, seed, tree, leaf