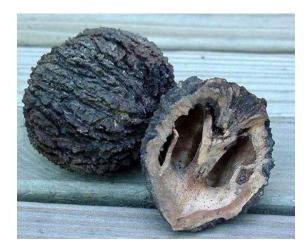

#### Filbert Leaves and Bloom







www.iGrow.org®

### Brazil nut: Tree, shell, nuts, nuts in hull











www.iGrow.org®

### Blueberry: foliage, fruit, and flower









www.iGrow.org®

# Black walnut: hulls, fruit, bark and leaves, flower











www.iGrow.org®

#### Blackberries: leave, fruits, flower









# Banana: Tree with fruit, leaves, flower and fruit









www.iGrow.org®

### Strawberry: Plant, fruit, flower











www.iGrow.org<sup>®</sup>

### Shagbark Hickory: tree, bark, nut











www.iGrow.org<sup>®</sup>

# Raspberry: Fruit and Bush







www.iGrow.org®

#### Pomegranate: Leaves, fruit, seeds









www.iGrow.org®

# Plum: Tree, fruit, flower









www.iGrow.org®

### Pistachio: Leaf, fruit, nut







www.iGrow.org<sup>®</sup>

### Avocado: Fruit, seed, tree, leaf













www.iGrow.org<sup>®</sup>

# Pineapple: Fruit, Plant







www.iGrow.org®

### Persimmon: Fruit









www.iGrow.org®

# Pecan: Tree, bark, fruit, leaves, nut, shell









### Pear: Tree, flower, fruit