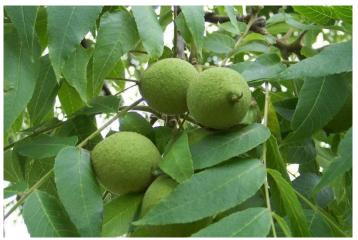

#### Filbert Leaves and Bloom







www.iGrow.org®

### Brazil nut: Tree, shell, nuts, nuts in hull











www.iGrow.org®

### Blueberry: foliage, fruit, and flower









www.iGrow.org®

# Black walnut: hulls, fruit, bark and leaves, flower











www.iGrow.org®

#### Blackberries: leave, fruits, flower









# Banana: Tree with fruit, leaves, flower and fruit









www.iGrow.org®

### Strawberry: Plant, fruit, flower











www.iGrow.org<sup>®</sup>

### Shagbark Hickory: tree, bark, nut











www.iGrow.org<sup>®</sup>

# Raspberry: Fruit and Bush







www.iGrow.org®

#### Pomegranate: Leaves, fruit, seeds









www.iGrow.org®

# Plum: Tree, fruit, flower









www.iGrow.org®

### Pistachio: Leaf, fruit, nut







www.iGrow.org<sup>®</sup>

### Avocado: Fruit, seed, tree, leaf













www.iGrow.org<sup>®</sup>

# Pineapple: Fruit, Plant







www.iGrow.org®

### Persimmon: Fruit









www.iGrow.org®

# Pecan: Tree, bark, fruit, leaves, nut, shell









### Pear: Tree, flower, fruit