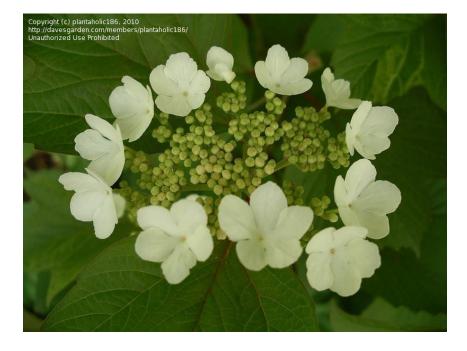

acadamia: Nut, shell, leaf, fruit, flower









# Fig: fruit, leaves









www.iGrow.org®

#### Lemon: Fruit, Tree, leaf, blossom









www.iGrow.org®

### Kumquat: Fruit, leaf, blossom







www.iGrow.org®

## Kiwi: Fruit, leaf, blossom









www.iGrow.org®

### Guava: Leaf, fruit









www.iGrow.org®

# Grapefruit: Fruit, Tree, leaf, blossom











# Grape: Vine, leaf, fruit, flower









www.iGrow.org®

### Gooseberry: Fruit, Tree,







www.iGrow.org®

### Apple: Tree, fruit, leaves, blossom









www.iGrow.org<sup>®</sup>

# English Walnut: Tree bark, nut, hull









www.iGrow.org®

# Elderberry: Bush, blossom, fruit









www.iGrow.org®

### Date: Tree, Fruit, Bark











### Current: Fruit, flower, bush









# Cranberry: Fruit, flower, bush









www.iGrow.org®

### Coffee: Berries, tree, flowers









www.iGrow.org®

### Coconut: Tree, unripened, fruit







www.iGrow.org®

#### Chestnut: Nut, hulls, tree, flowers











www.iGrow.org<sup>®</sup>

### Cherry: Fruit, bark, leaf, blossom











www.iGrow.org®

### Butternut: Tree, nut, bark, hull









www.iGrow.org<sup>®</sup>

### Almond: Tree