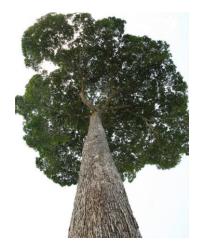

#### Filbert Leaves and Bloom







www.iGrow.org®

### Brazil nut: Tree, shell, nuts, nuts in hull











www.iGrow.org®

### Blueberry: foliage, fruit, and flower









www.iGrow.org®

# Black walnut: hulls, fruit, bark and leaves, flower











www.iGrow.org®

#### Blackberries: leave, fruits, flower









# Banana: Tree with fruit, leaves, flower and fruit









www.iGrow.org®

### Strawberry: Plant, fruit, flower











www.iGrow.org<sup>®</sup>

### Shagbark Hickory: tree, bark, nut











www.iGrow.org<sup>®</sup>

# Raspberry: Fruit and Bush







www.iGrow.org®

#### Pomegranate: Leaves, fruit, seeds









www.iGrow.org®

# Plum: Tree, fruit, flower









www.iGrow.org®

### Pistachio: Leaf, fruit, nut







www.iGrow.org<sup>®</sup>

### Avocado: Fruit, seed, tree, leaf













www.iGrow.org<sup>®</sup>

# Pineapple: Fruit, Plant







www.