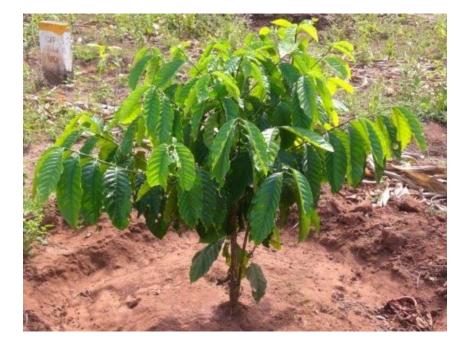

uit, leaves









www.iGrow.org®

#### Lemon: Fruit, Tree, leaf, blossom









www.iGrow.org®

### Kumquat: Fruit, leaf, blossom







www.iGrow.org®

## Kiwi: Fruit, leaf, blossom









www.iGrow.org®

### Guava: Leaf, fruit









www.iGrow.org®

# Grapefruit: Fruit, Tree, leaf, blossom











# Grape: Vine, leaf, fruit, flower









www.iGrow.org®

### Gooseberry: Fruit, Tree,







www.iGrow.org®

### Apple: Tree, fruit, leaves, blossom









www.iGrow.org<sup>®</sup>

# English Walnut: Tree bark, nut, hull









www.iGrow.org®

# Elderberry: Bush, blossom, fruit









www.iGrow.org®

### Date: Tree, Fruit, Bark











### Current: Fruit, flower, bush









# Cranberry: Fruit, flower, bush









www.iGrow.org®

### Coffee: Berries, tree, flowers









www.iGrow.org®

### Coconut: Tree, unripened, fruit







www.iGrow.org®

#### Chestnut: Nut, hulls, tree, flowers











www.iGrow.org<sup>®</sup>

### Cherry: Fruit, bark, leaf, blossom











www.iGrow.org®

### Butternut: Tree, nut, bark, hull









www.iGrow.org<sup>®</sup>

### Almond: Tree