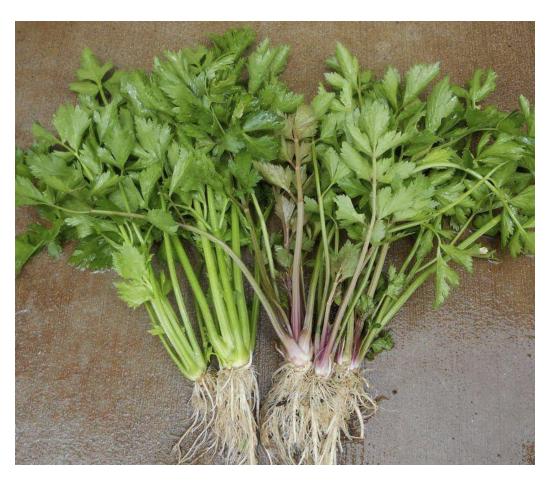

: Seed, Plant, Flower, Fruit









#### Okra: Seed, Flower, Plant with







#### Mustard Seed: Seed, Flower, Greens









#### Muskmelon: Seed, Leaf, Flower, Fruit











### Lettuce: Seeds, Bolting, Fruit Varieties









### Leeks: Seed, Flower, Plant, Fruit







### Kohlrabi: Seed, Plant, Fruit









#### Kale: Seed, Plant, Fruit









#### Asparagus: Fern, Spear, Fruit









#### Horseradish: Flower, Root, Plant









# Garlic: Flower, Plant with Fruit







#### Eggplant: Seed, Flower, Plant, Fruit











#### Edamame: Seed, Bush, Plant, Pod











# Dill: Flower and Sprig







# Cucumber: Flower with baby, Leaves, and Fruit









#### Corn: Plant and Plant with Husk







#### Chives: Flower and Fruit







# Celery: In Ground and Fruit







# Cauliflower: Plant, Plant with Bud, and Fruit









#### Artichoke: Plant, Flower and Fruit