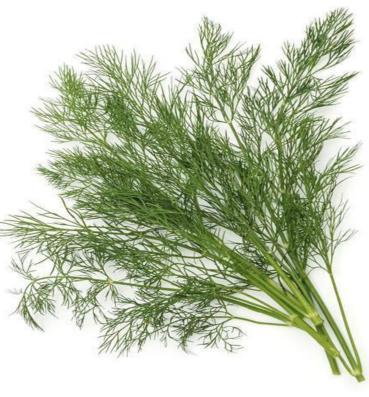

, Sweet, Red, Fruit















# Pea: Flower, Plant, Fruit









# Basil: Flower



# Parsnip: Seed, Plant, Fruit







# Parsley: Seed, Plant, Fruit







#### Onion: Seed, Plant, Flower, Fruit









#### Okra: Seed, Flower, Plant with







#### Mustard Seed: Seed, Flower, Greens









#### Muskmelon: Seed, Leaf, Flower, Fruit











### Lettuce: Seeds, Bolting, Fruit Varieties









### Leeks: Seed, Flower, Plant, Fruit







### Kohlrabi: Seed, Plant, Fruit









#### Kale: Seed, Plant, Fruit









#### Asparagus: Fern, Spear, Fruit









#### Horseradish: Flower, Root, Plant









# Garlic: Flower, Plant with Fruit







#### Eggplant: Seed, Flower, Plant, Fruit











#### Edamame: Seed, Bush, Plant, Pod











# Dill: Flower and Sprig







# Cucumber: Flower with baby, Leaves, and Fruit









#### Corn: Plant and Plant with Husk







#### Chives: Flower and Fruit







# Celery: In Ground and Fruit







# Cauliflower: Plant, Plant with Bud, and Fruit









#### Artichoke: Plant, Flower and Fruit