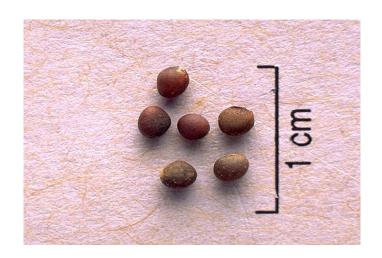

up and Fruit











#### Rhubarb: Seed, Stalk, Flower, Fruit











# Radish: Seed, Plant, Cross Section, Fruit











# Potato Sweet: Plant, Flower, Cross Section, Fruit











#### Potato Irish: Plant, Varieties, Fruit











# Peppers: Seed, Plant, Sweet, Red, Fruit















# Pea: Flower, Plant, Fruit









# Basil: Flower



# Parsnip: Seed, Plant, Fruit







# Parsley: Seed, Plant, Fruit







#### Onion: Seed, Plant, Flower, Fruit









#### Okra: Seed, Flower, Plant with







#### Mustard Seed: Seed, Flower, Greens









#### Muskmelon: Seed, Leaf, Flower, Fruit











### Lettuce: Seeds, Bolting, Fruit Varieties









### Leeks: Seed, Flower, Plant, Fruit







### Kohlrabi: Seed, Plant, Fruit









#### Kale: Seed, Plant, Fruit









#### Asparagus: Fern, Spear, Fruit









#### Horseradish: Flower, Root, Plant









# Garlic: Flower, Plant with Fruit







#### Eggplant: Seed, Flower, Plant, Fruit











#### Edamame: Seed, Bush, Plant, Pod











# Dill: Flower and Sprig







# Cucumber: Flower with baby, Leaves, and Fruit









#### Corn: Plant and Plant with Husk







#### Chives: Flower and Fruit







# Celery: In Ground and Fruit







# Cauliflower: Plant, Plant with Bud, and Fruit









#### Artichoke: Plant, Flower and Fruit