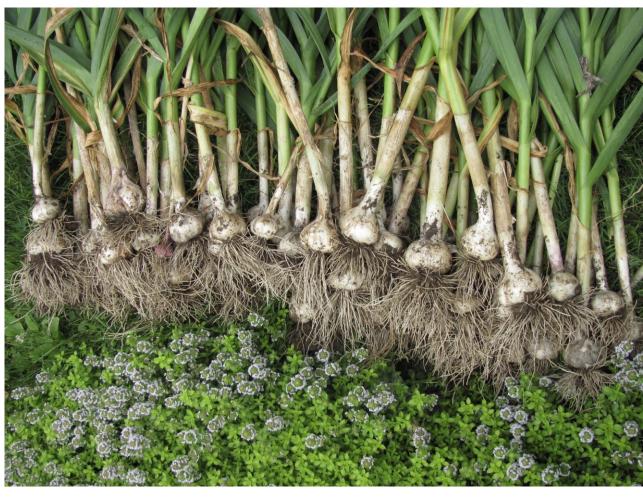

to Sweet: Plant, Flower, Cross Section, Fruit











#### Potato Irish: Plant, Varieties, Fruit











# Peppers: Seed, Plant, Sweet, Red, Fruit















# Pea: Flower, Plant, Fruit









# Basil: Flower



# Parsnip: Seed, Plant, Fruit







# Parsley: Seed, Plant, Fruit







#### Onion: Seed, Plant, Flower, Fruit









#### Okra: Seed, Flower, Plant with







#### Mustard Seed: Seed, Flower, Greens









#### Muskmelon: Seed, Leaf, Flower, Fruit











### Lettuce: Seeds, Bolting, Fruit Varieties









### Leeks: Seed, Flower, Plant, Fruit







### Kohlrabi: Seed, Plant, Fruit









#### Kale: Seed, Plant, Fruit









#### Asparagus: Fern, Spear, Fruit









#### Horseradish: Flower, Root, Plant









# Garlic: Flower, Plant with Fruit







#### Eggplant: Seed, Flower, Plant, Fruit











#### Edamame: Seed, Bush, Plant, Pod











# Dill: Flower and Sprig







# Cucumber: Flower with baby, Leaves, and Fruit









#### Corn: Plant and Plant with Husk







#### Chives: Flower and Fruit







# Celery: In Ground and Fruit







# Cauliflower: Plant, Plant with Bud, and Fruit









#### Artichoke: Plant, Flower and Fruit