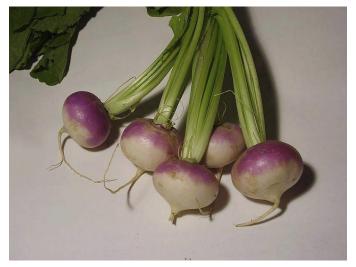

# Vegetable Slide Show



#### Carrots: Seed and Fruit







# Cabbage: Plant and Fruit







# Brussel Sprouts: Plant and Fruit







#### Broccoli: Plant and Flower





#### Beet: Plant and Fruit







#### Watermelon: Seed, Vine, Fruit









# Turnip: Plant, Variety, Fruit









#### Tomato: Seed, fruit on vine, fruit











#### Tomatillo: Seedling, Flower, Fruit









# Thyme: Leaves, Flowers, Fruit









#### Swiss Chard: Leaves, Plants, Fruit









#### Kidney Bean: Seedling, Plant, Fruit









### Squash: Fruit, Winter Variety, Summer Variety, Seed











# Spinach: Flower, Leaves, Fruit









### Sage: Seed, Leaves, Flower









# Rosemary: Seed, Seedling, Close-up and Fruit











#### Rhubarb: Seed, Stalk, Flower, Fruit











# Radish: Seed, Plant, Cross Section, Fruit











# Potato Sweet: Plant, Flower, Cross Section, Fruit











#### Potato Irish: Plant, Varieties, Fruit











# Peppers: Seed, Plant, Sweet, Red, Fruit















# Pea: Flower, Plant, Fruit









# Basil: Flower



# Parsni