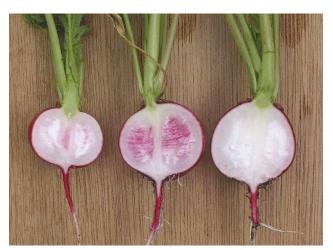

Seed and Fruit







# Cabbage: Plant and Fruit







# Brussel Sprouts: Plant and Fruit







#### Broccoli: Plant and Flower





#### Beet: Plant and Fruit







#### Watermelon: Seed, Vine, Fruit









# Turnip: Plant, Variety, Fruit









#### Tomato: Seed, fruit on vine, fruit











#### Tomatillo: Seedling, Flower, Fruit









# Thyme: Leaves, Flowers, Fruit









#### Swiss Chard: Leaves, Plants, Fruit









#### Kidney Bean: Seedling, Plant, Fruit









### Squash: Fruit, Winter Variety, Summer Variety, Seed











# Spinach: Flower, Leaves, Fruit









### Sage: Seed, Leaves, Flower









# Rosemary: Seed, Seedling, Close-up and Fruit











#### Rhubarb: Seed, Stalk, Flower, Fruit











# Radish: Seed, Plant, Cross Section, Fruit











# Potato Sweet: Plant, Flower, Cross Section, Fruit











#### Potato Irish: Plant, Varieties, Fruit











# Peppers: Seed, Plant, Sweet, Red, Fruit















# Pea: Flower, Plant, Fruit









# Basil: Flower



# Parsnip: Seed, Plant, Fruit







# Parsley: Seed, Plant, Fruit







#### Onion: Seed, Plant, Flower, Fruit









#### Okra: Seed, Flower, Plant with







#### Mustard Seed: Seed, Flower, Greens









#### Muskmelon: Seed, Leaf, Flower, Fruit











### Lettuce: Seeds, Bolting, Fruit Varieties









### Leeks: Seed, Flower, Plant, Fruit







### Kohlrabi: Seed, Plant, Fruit









#### Kale: Seed, Plant, Fruit









#### Asparagus: Fern, Spear, Fruit









#### Horseradish: Flower, Root, Plant









# Garlic: Flower, Plant